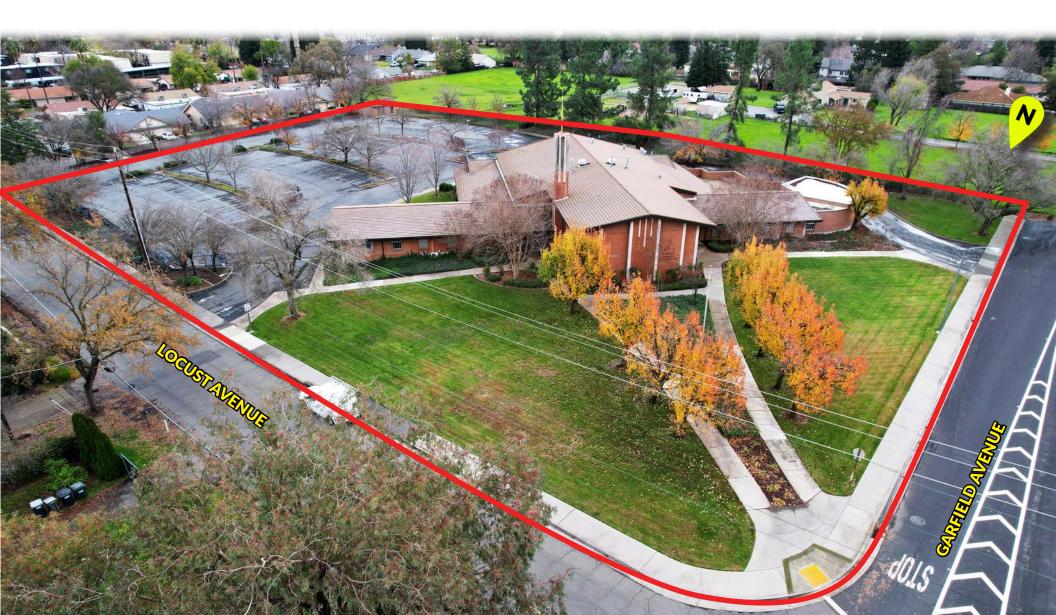

## THE OPPORTUNITY

There are many reuse possibilities for this infill property. It is rare for a well located facility of this size to become available in Carmichael. This extremely well maintained former church is in a mature neighborhood, has excess land, and abundant parking.

## THE PROPERTY

**ADDRESS** 4252 Garfield Avenue

Carmichael, California 95608

**SQUARE FEET** ±21,474 Square feet

LAND AREA ±3.29 acres

**ZONING** RD-2 (Residential - 2 Units Per Acre Maximum

**Density - Sacramento County)** 

YEAR BUILT Circa 1975

STORIES 1

**EXTERIOR** Brick

Assessor's Parcel Numbers Shown in Circles.