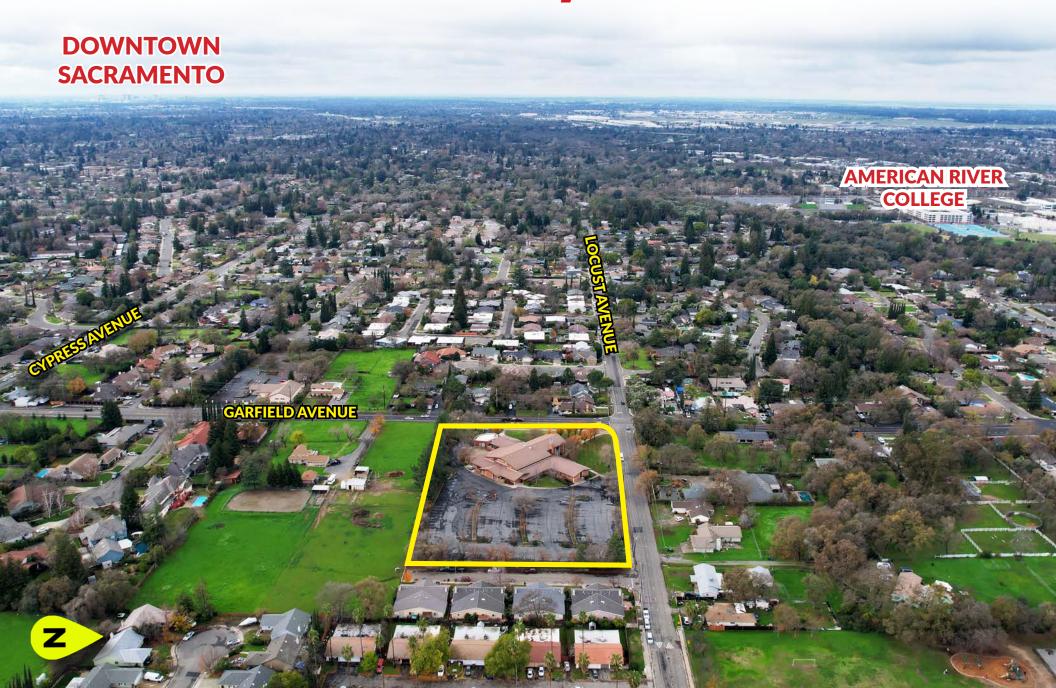

## THE OPPORTUNITY

There are many reuse possibilities for this infill property. It is rare for a well located facility of this size to become available in Carmichael. This extremely well maintained former church is in a mature neighborhood, has excess land, and abundant parking.

## THE PROPERTY

**ADDRESS** 4252 Garfield Avenue

Carmichael, California 95608

**SQUARE FEET** ±21,474 Square feet

LAND AREA ±3.29 acres

**ZONING** RD-2 (Residential - 2 Units Per Acre Maximum

**Density - Sacramento County)** 

YEAR BUILT Circa 1975

STORIES 1

**EXTERIOR** Brick

Assessor's Parcel Numbers Shown in Circles.