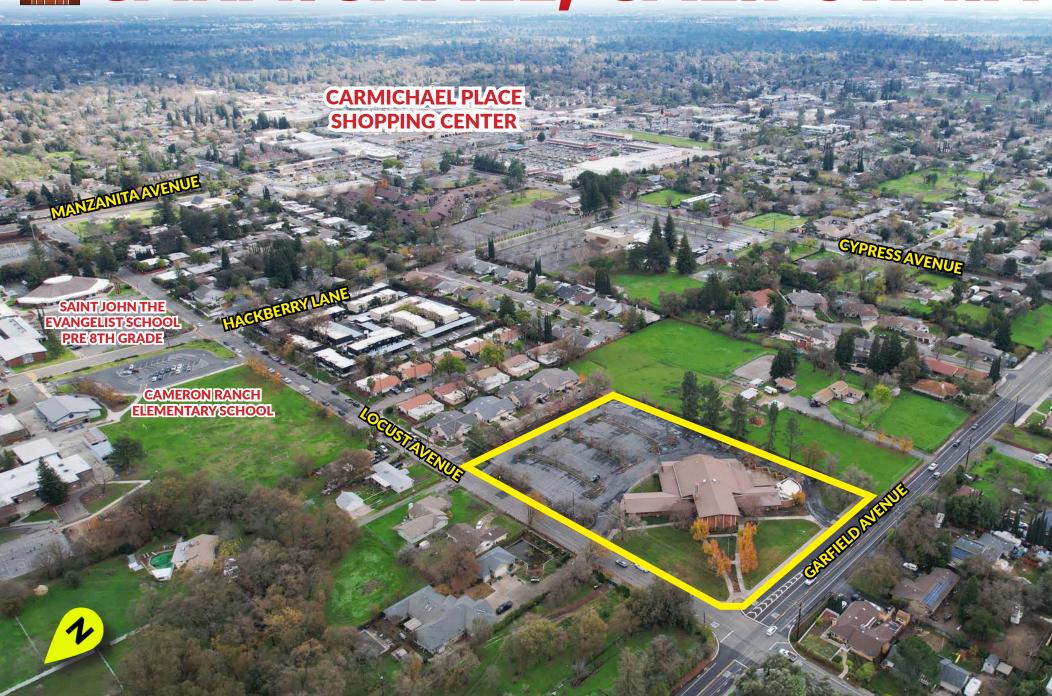

## THE OPPORTUNITY

There are many reuse possibilities for this infill property. It is rare for a well located facility of this size to become available in Carmichael. This extremely well maintained former church is in a mature neighborhood, has excess land, and abundant parking.

Carmichael is known for its excellent public and private schools, diversity of housing, and abundance of parks. The community also has a large senior living population given its proximity to suburban families in surrounding communities.

## THE PROPERTY

**ADDRESS** 4252 Garfield Avenue

Carmichael, California 95608

**SQUARE FEET** ±21,474 Square feet

LAND AREA ±3.29 acres

**ZONING** RD-2 (Residential - 2 Units Per Acre Maximum

**Density - Sacramento County)** 