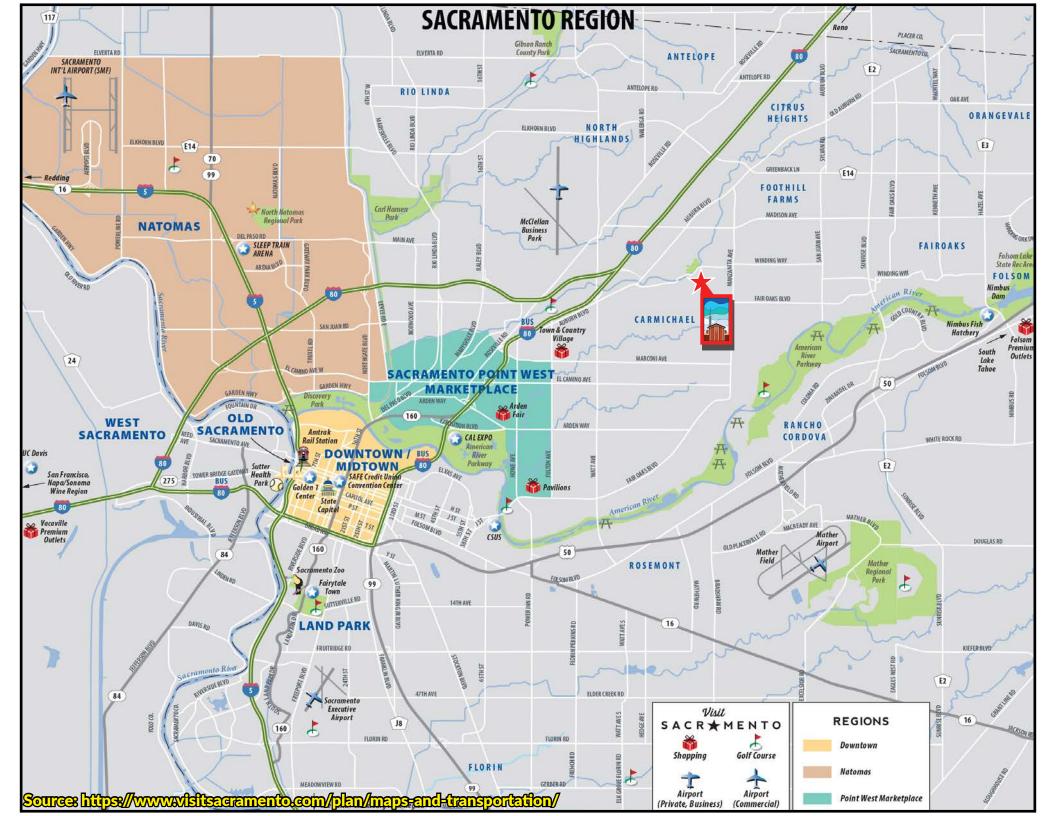

Carmichael is known for its excellent public and private schools, diversity of housing, and abundance of parks. The community also has a large senior living population given its proximity to suburban families in surrounding communities.