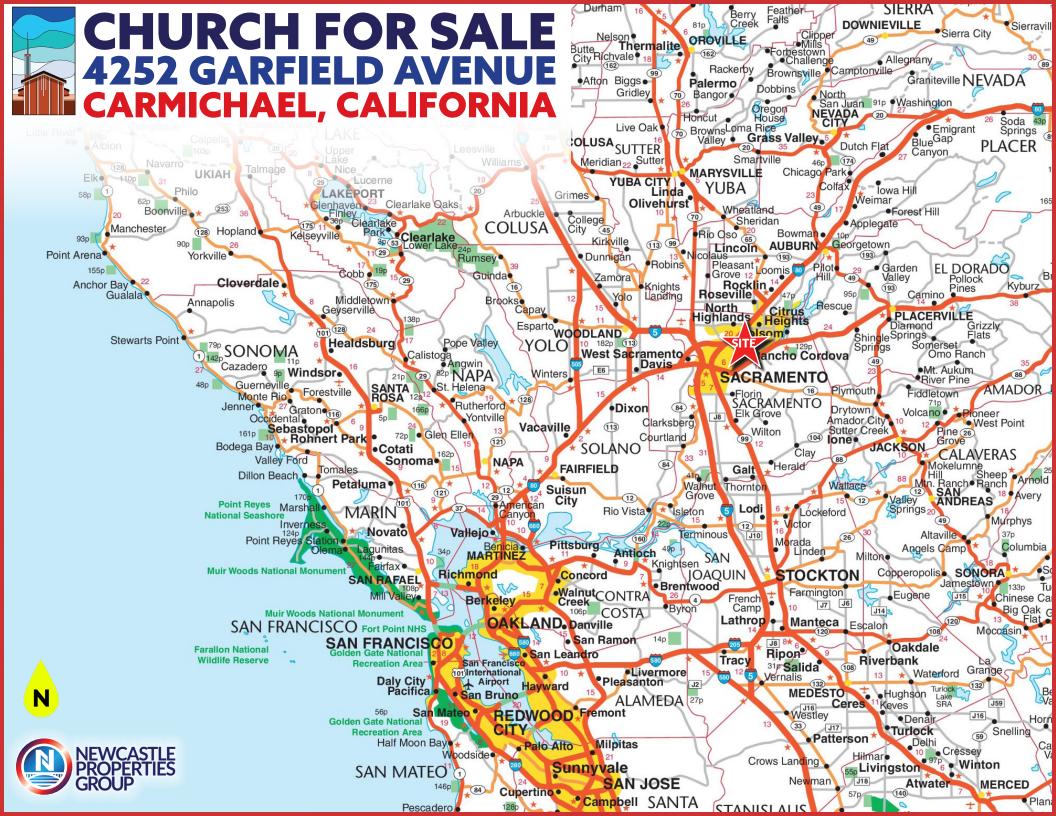

## THE PROPERTY

**ADDRESS** 4252 Garfield Avenue

Carmichael, California 95608

**SQUARE FEET** ±21,474 Square feet

LAND AREA ±3.29 acres

**ZONING** RD-2 (Residential - 2 Units Per Acre Maximum

**Density - Sacramento County)** 