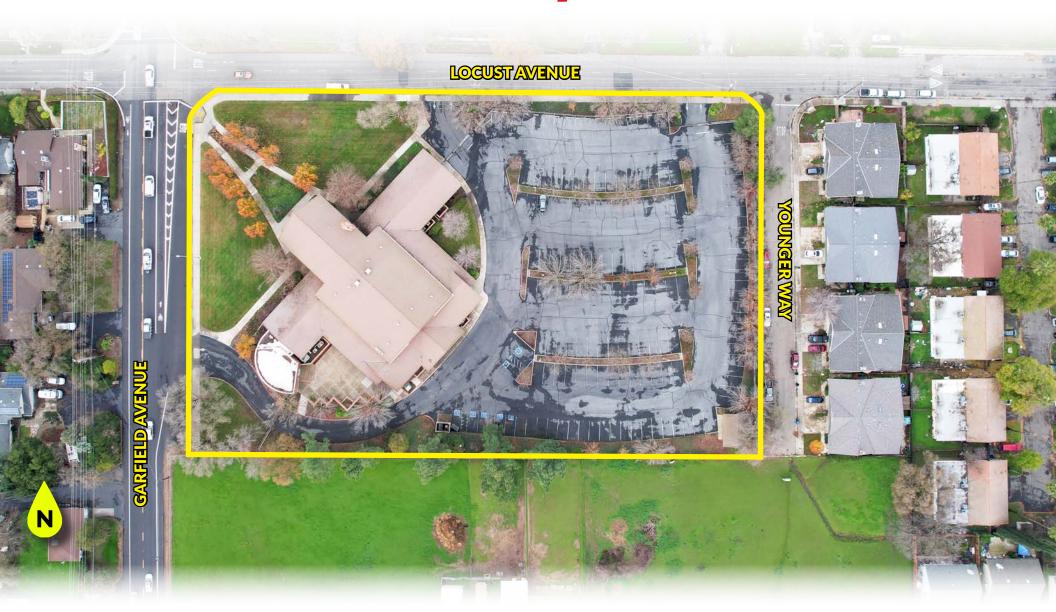

## THE OPPORTUNITY

There are many reuse possibilities for this infill property. It is rare for a well located facility of this size to become available in Carmichael. This extremely well maintained former church is in a mature neighborhood, has excess land, and abundant parking.

## THE PROPERTY

**ADDRESS** 4252 Garfield Avenue

Carmichael, California 95608

**SQUARE FEET** ±21,474 Square feet

LAND AREA ±3.29 acres

**ZONING** RD-2 (Residential - 2 Units Per Acre Maximum

**Density - Sacramento County)** 