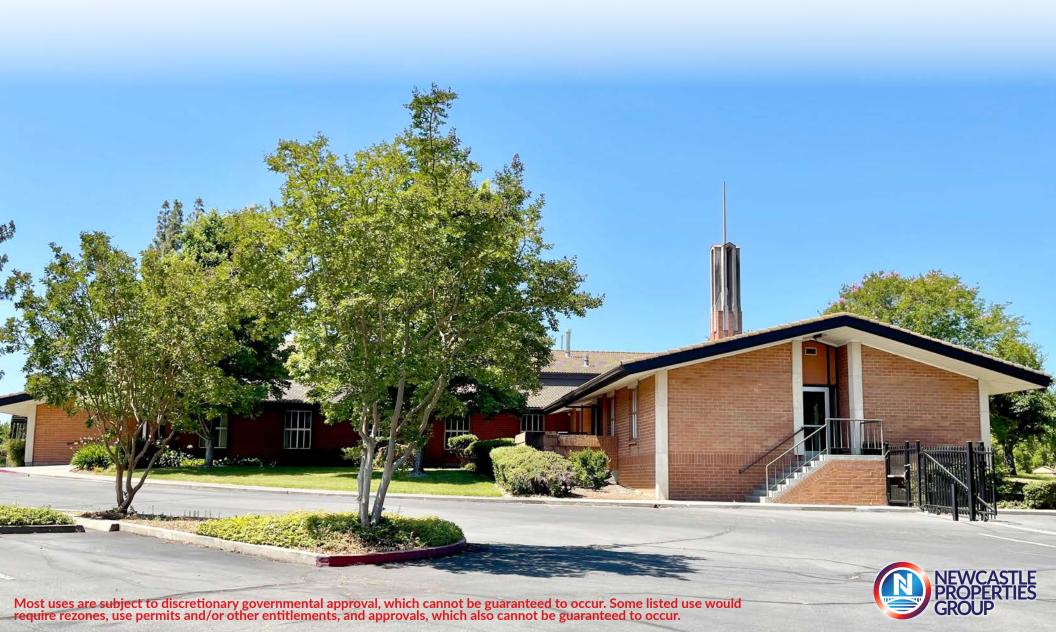

## THE OPPORTUNITY

There are many reuse possibilities for this infill property. It is rare for a well located facility of this size to become available in Carmichael. This extremely well maintained former church is in a mature neighborhood, has excess land, and abundant parking.

## THE PROPERTY

**ADDRESS** 4252 Garfield Avenue

Carmichael, California 95608

**SQUARE FEET** ±21,474 Square feet

LAND AREA ±3.29 acres

**ZONING** RD-2 (Residential - 2 Units Per Acre Maximum

**Density - Sacramento County)** 

YEAR BUILT Circa 1975

STORIES 1

**EXTERIOR** Brick

Assessor's Parcel Numbers Shown in Circles.