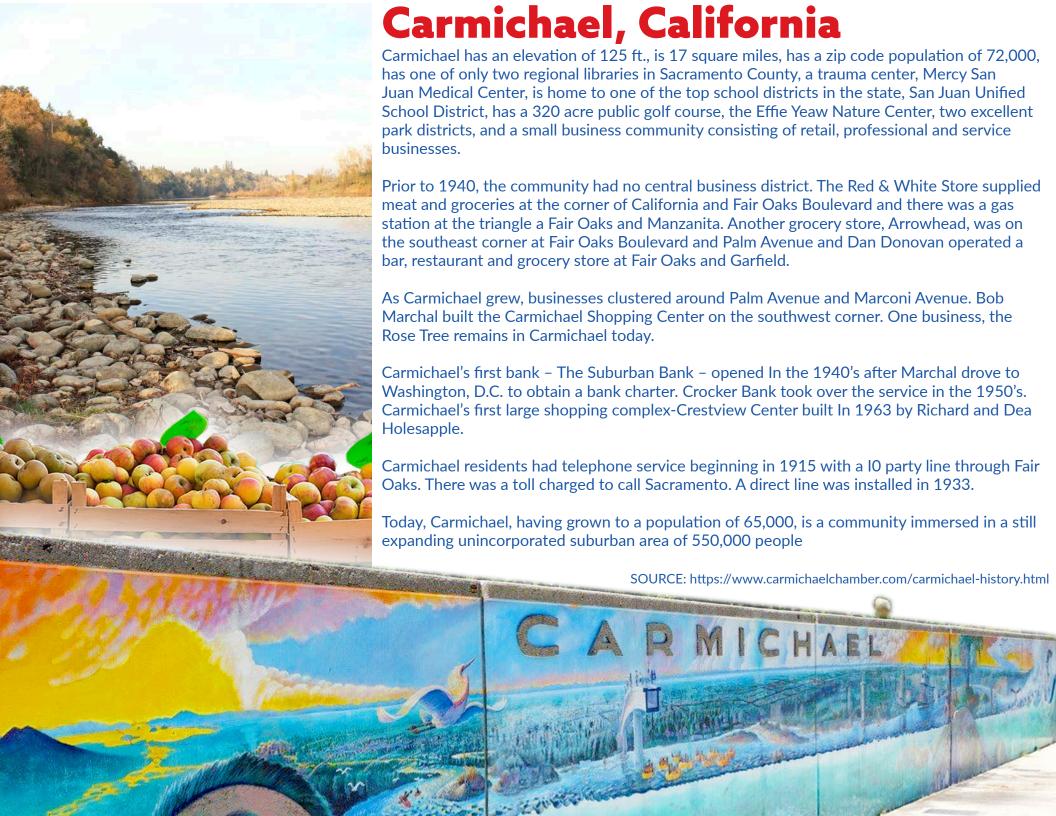

Carmichael is known for its excellent public and private schools, diversity of housing, and abundance of parks. The community also has a large senior living population given its proximity to suburban families in surrounding communities.