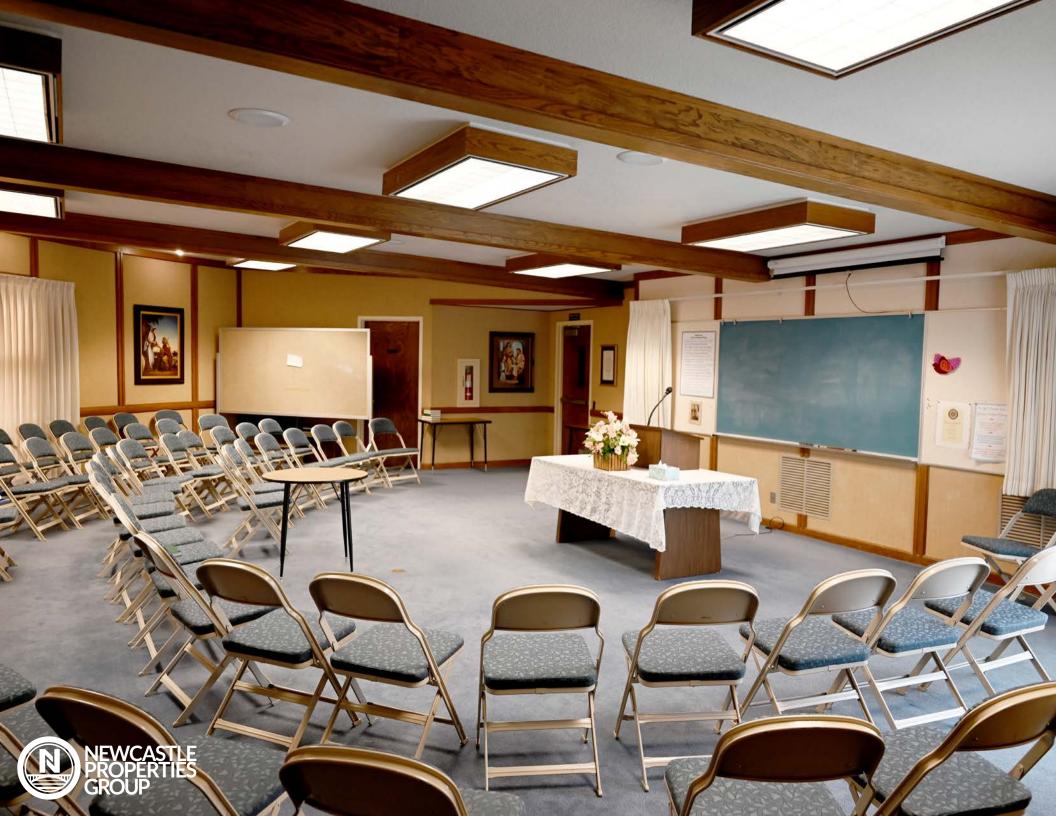

## THE OPPORTUNITY

There are many reuse possibilities for this infill property. It is rare for a well located facility of this size to become available in Carmichael. This extremely well maintained former church is in a mature neighborhood, has excess land, and abundant parking.

## THE POSSIBILITIES

- Affordable Housing
- Childcare Center
- Charter School
- Church Facility
- Church & School Combination
- Club or Lodge

- Community Center
- Governmental or Quasi Govt Offices
- Medical/Dental Conversion
- Multifamily Redevelopment
- Memory Care Facility
- Office Uses

- Professional or Vocational Training
- Private School
- Recreational Facilities
- Residential Care Facilities
- Senior Housing
- Workforce Housing

## THE PROPERTY

**ADDRESS** 4252 Garfield Avenue

Carmichael, California 95608

**SQUARE FEET** ±21,474 Square feet

LAND AREA ±3.29 acres

**ZONING** RD-2 (Residential - 2 Units Per Acre Maximum

**Density - Sacramento County)** 