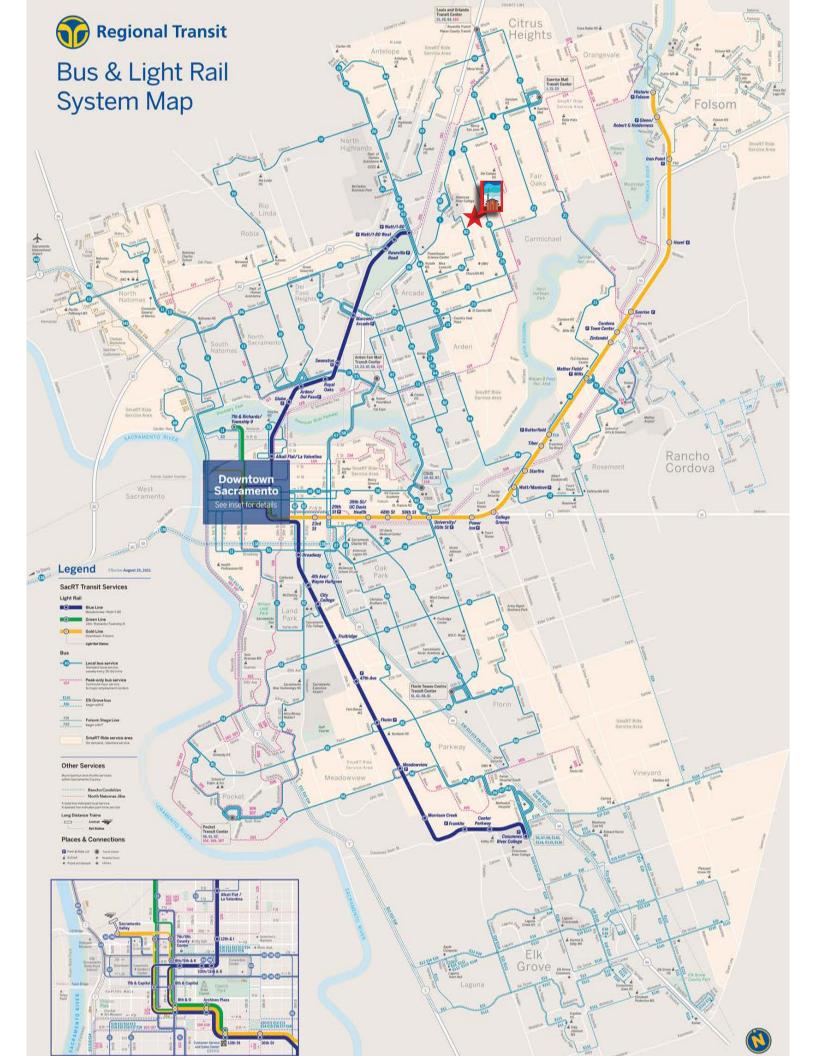

Carmichael is known for its excellent public and private schools, diversity of housing, and abundance of parks. The community also has a large senior living population given its proximity to suburban families in surrounding communities.