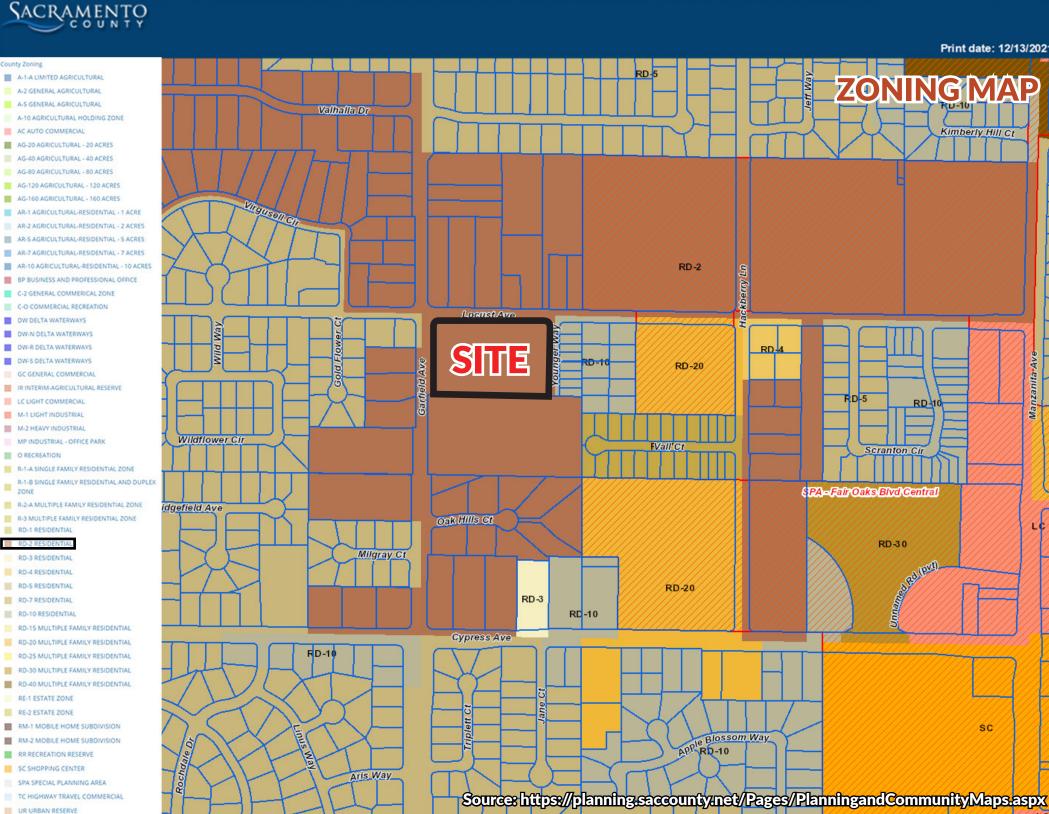

## THE PROPERTY

**ADDRESS** 4252 Garfield Avenue

Carmichael, California 95608

**SQUARE FEET** ±21,474 Square feet

LAND AREA ±3.29 acres

**ZONING** RD-2 (Residential - 2 Units Per Acre Maximum

**Density - Sacramento County)** 