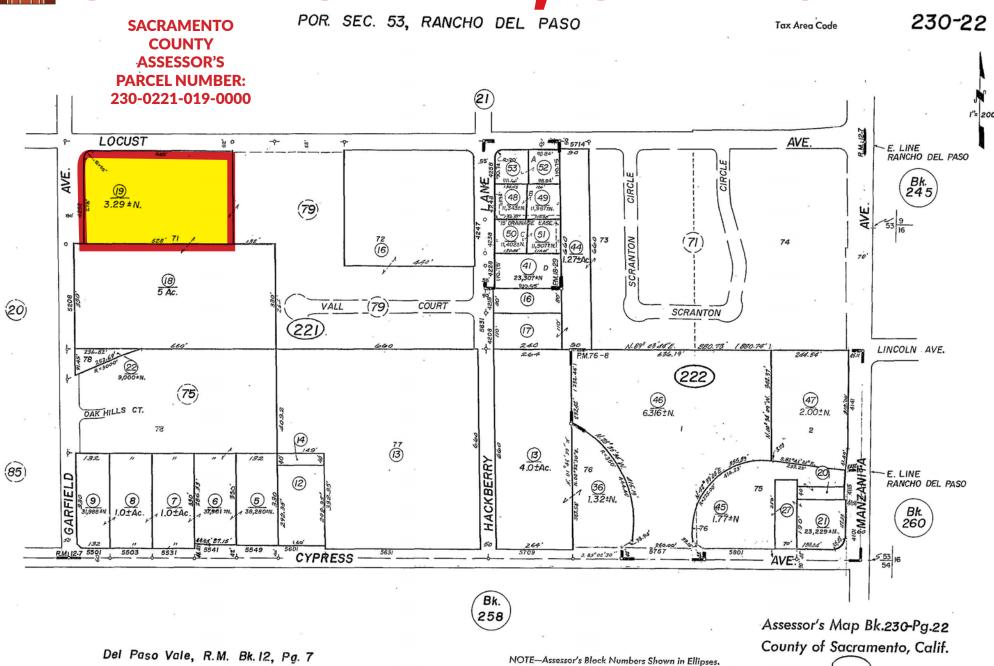

## THE PROPERTY

**ADDRESS** 4252 Garfield Avenue

Carmichael, California 95608

**SQUARE FEET** ±21,474 Square feet

LAND AREA ±3.29 acres

**ZONING** RD-2 (Residential - 2 Units Per Acre Maximum

**Density - Sacramento County)** 

YEAR BUILT Circa 1975

STORIES 1

**EXTERIOR** Brick

Assessor's Parcel Numbers Shown in Circles.