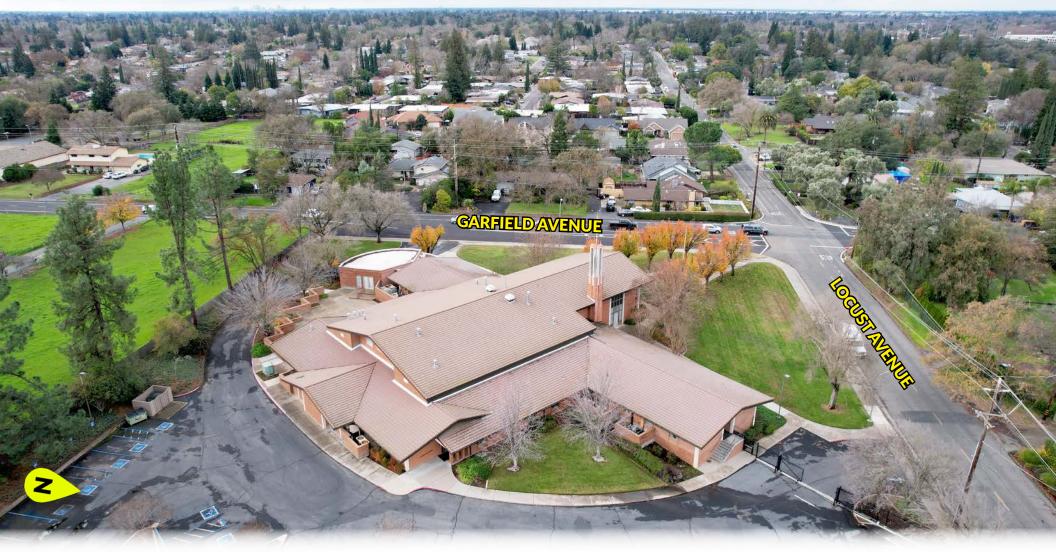

## THE OPPORTUNITY

There are many reuse possibilities for this infill property. It is rare for a well located facility of this size to become available in Carmichael. This extremely well maintained former church is in a mature neighborhood, has excess land, and abundant parking.

## THE PROPERTY

**ADDRESS** 4252 Garfield Avenue

Carmichael, California 95608

**SQUARE FEET** ±21,474 Square feet

LAND AREA ±3.29 acres

**ZONING** RD-2 (Residential - 2 Units Per Acre Maximum

**Density - Sacramento County)** 

YEAR BUILT Circa 1975

STORIES 1

**EXTERIOR** Brick

Assessor's Parcel Numbers Shown in Circles.